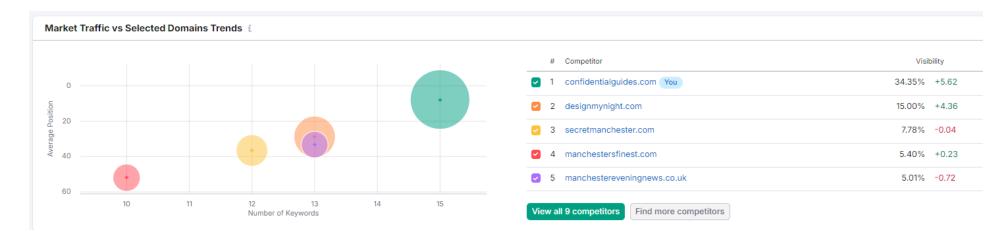

# Website Visitors & Market Traffic

| Root domain ✓ Root domain ✓ |                                                               | ,                                                                                                                                                                                        | Root domain 🗸                                                                                                                                                                                                                                                                                                                       | Root domain 🗸                                                                                                                                                                                                                                                                                                                                                                                                                                            |                                                                                                                                                                                                                                                                                                                                                                                                                                                                                                                                                                                                     |                                                                                                                                                                                                                                                                                                                                                                                                                                                                                                                                                                                                                                                                                                                                                                                                   |
|-----------------------------|---------------------------------------------------------------|------------------------------------------------------------------------------------------------------------------------------------------------------------------------------------------|-------------------------------------------------------------------------------------------------------------------------------------------------------------------------------------------------------------------------------------------------------------------------------------------------------------------------------------|----------------------------------------------------------------------------------------------------------------------------------------------------------------------------------------------------------------------------------------------------------------------------------------------------------------------------------------------------------------------------------------------------------------------------------------------------------|-----------------------------------------------------------------------------------------------------------------------------------------------------------------------------------------------------------------------------------------------------------------------------------------------------------------------------------------------------------------------------------------------------------------------------------------------------------------------------------------------------------------------------------------------------------------------------------------------------|---------------------------------------------------------------------------------------------------------------------------------------------------------------------------------------------------------------------------------------------------------------------------------------------------------------------------------------------------------------------------------------------------------------------------------------------------------------------------------------------------------------------------------------------------------------------------------------------------------------------------------------------------------------------------------------------------------------------------------------------------------------------------------------------------|
| × onfidentials.com          | × unlockman                                                   | nchester.com X                                                                                                                                                                           | manchestersfinest.com                                                                                                                                                                                                                                                                                                               | ×   o ilovemanchester.com                                                                                                                                                                                                                                                                                                                                                                                                                                | × Compare                                                                                                                                                                                                                                                                                                                                                                                                                                                                                                                                                                                           | Clear                                                                                                                                                                                                                                                                                                                                                                                                                                                                                                                                                                                                                                                                                                                                                                                             |
| Visits                      | Unique Visitors                                               | Purchase Conversion 🖵                                                                                                                                                                    | Pages / Visit                                                                                                                                                                                                                                                                                                                       | Avg. Visit Duration                                                                                                                                                                                                                                                                                                                                                                                                                                      | Bounce Rate                                                                                                                                                                                                                                                                                                                                                                                                                                                                                                                                                                                         |                                                                                                                                                                                                                                                                                                                                                                                                                                                                                                                                                                                                                                                                                                                                                                                                   |
| 65.4K ↑15.8%                | 43.2K ↑55.95%                                                 | 0                                                                                                                                                                                        | 2 14.15%                                                                                                                                                                                                                                                                                                                            | 05:03 ↓35.94%                                                                                                                                                                                                                                                                                                                                                                                                                                            | 63.24% ↓18.01%                                                                                                                                                                                                                                                                                                                                                                                                                                                                                                                                                                                      |                                                                                                                                                                                                                                                                                                                                                                                                                                                                                                                                                                                                                                                                                                                                                                                                   |
| 104.7K ↑0.56%               | 60.8K ↑13.41%                                                 | 0                                                                                                                                                                                        | 1.5 ↓19.24%                                                                                                                                                                                                                                                                                                                         | 08:47 <b>√7.71</b> %                                                                                                                                                                                                                                                                                                                                                                                                                                     | 74.88% <b>↑8.11%</b>                                                                                                                                                                                                                                                                                                                                                                                                                                                                                                                                                                                |                                                                                                                                                                                                                                                                                                                                                                                                                                                                                                                                                                                                                                                                                                                                                                                                   |
| 926 ↑100%                   | 868 ↑100%                                                     | 0                                                                                                                                                                                        | 4 ↑100%                                                                                                                                                                                                                                                                                                                             | 00:03 ↑100%                                                                                                                                                                                                                                                                                                                                                                                                                                              | n/a                                                                                                                                                                                                                                                                                                                                                                                                                                                                                                                                                                                                 |                                                                                                                                                                                                                                                                                                                                                                                                                                                                                                                                                                                                                                                                                                                                                                                                   |
| 77.6K <b>↓11.85</b> %       | 60.3K <b>↓17</b> %                                            | 0                                                                                                                                                                                        | 1.4 ↑4.68%                                                                                                                                                                                                                                                                                                                          | 07:14 141.83%                                                                                                                                                                                                                                                                                                                                                                                                                                            | 69.76% ↓14.95%                                                                                                                                                                                                                                                                                                                                                                                                                                                                                                                                                                                      |                                                                                                                                                                                                                                                                                                                                                                                                                                                                                                                                                                                                                                                                                                                                                                                                   |
| 101.5K ↑69.55%              | 94.4K ↑63.46%                                                 | 0                                                                                                                                                                                        | 1.1 ↑2.22%                                                                                                                                                                                                                                                                                                                          | 03:20 ↑244.83%                                                                                                                                                                                                                                                                                                                                                                                                                                           | 93.46% <b>1.2%</b>                                                                                                                                                                                                                                                                                                                                                                                                                                                                                                                                                                                  |                                                                                                                                                                                                                                                                                                                                                                                                                                                                                                                                                                                                                                                                                                                                                                                                   |
|                             | Visits  65.4K ↑15.8%  104.7K ↑0.56%  926 ↑100%  77.6K ↓11.85% | Visits       Unique Visitors         65.4K ↑15.8%       43.2K ↑55.95%         104.7K ↑0.56%       60.8K ↑13.41%         926 ↑100%       868 ↑100%         77.6K ↓11.85%       60.3K ↓17% | X       Confidentials.com       X       ● unlockmanchester.com       X         Visits       Unique Visitors       Purchase Conversion □         65.4K ↑15.8%       43.2K ↑55.95%       ⊕         104.7K ↑0.56%       60.8K ↑13.41%       ⊕         926 ↑100%       868 ↑100%       ⊕         77.6K ↓11.85%       60.3K ↓17%       ⊕ | X       ● confidentials.com       X       ● unlockmanchester.com       X       ● manchestersfinest.com         Visits       Unique Visitors       Purchase Conversion □       Pages / Visit         65.4K ↑15.8%       43.2K ↑55.95%       ⊕       2 ↑14.15%         104.7K ↑0.56%       60.8K ↑13.41%       ⊕       1.5 ↓19.24%         926 ↑100%       868 ↑100%       ⊕       4 ↑100%         77.6K ↓11.85%       60.3K ↓17%       ⊕       1.4 ↑4.68% | X       ● confidentials.com       X       ● unlockmanchester.com       X       ● manchestersfinest.com       X       ● ilovemanchester.com         Visits       Unique Visitors       Purchase Conversion □       Pages / Visit       Avg. Visit Duration         65.4K ↑15.8%       43.2K ↑55.95%       ⊕       2 ↑14.15%       05:03 ↓35.94%         104.7K ↑0.56%       60.8K ↑13.41%       ⊕       1.5 ↓19.24%       08:47 ↓7.71%         926 ↑100%       868 ↑100%       ⊕       4 ↑100%       00:03 ↑100%         77.6K ↓11.85%       60.3K ↓17%       ⊕       1.4 ↑4.68%       07:14 ↑41.83% | X         ● confidentials.com         X         ● unlockmanchester.com         X         ● manchestersfinest.com         X         ● ilovemanchester.com         X         Compare           Visits         Unique Visitors         Purchase Conversion □         Pages / Visit         Avg. Visit Duration         Bounce Rate           65.4K ↑15.8%         43.2K ↑55.95%         □         2 ↑14.15%         05:03 ↓35.94%         63.24% ↓18.01%           104.7K ↑0.56%         60.8K ↑13.41%         □         1.5 ↓19.24%         08:47 ↓7.71%         74.88% ↑8.11%           926 ↑100%         868 ↑100%         □         4 ↑100%         00:03 ↑100%         n/a           77.6K ↓11.85%         60.3K ↓17%         □         1.4 ↑4.68%         07:14 ↑41.83%         69.76% ↓14.95% |