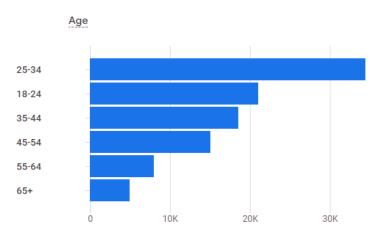

ntrified urban environment.

# Original Suburbs.

BC1, 35–54, affluent blue collar worker, practical and enterprising.

# Cultural Leaders.

AB, 35–54, stable and successful on their careers, substantial equity and high individual net worth.

# Our Readers...

Are foodies in the North West. They are looking for new experiences and top quality.











87,000 reach on social media

520,000 website visitors a year.

1.25 million page views a year.

8,000 email subscribers

• FEMALE • MALE 46.4%

Gender

#### Interests INTERESTS USERS Travel/Travel Buffs 49K News & Politics/Avid News Readers... 46K Food & Dining/Cooking Enthusiasts/... 38K Sports & Fitness/Sports Fans/Socce... 37K Media & Entertainment/Movie Lovers 37K Shoppers/Shopping Enthusiasts 31K Media & Entertainment/TV Lovers 31K



# Website Visitors & Market Traffic

| Root domain ✓ Root domain ✓ |                                                               | ,                                                                                                                                                                                        | Root domain 🗸                                                                                                                                                                                                                                                                                                                       | Root domain 🗸