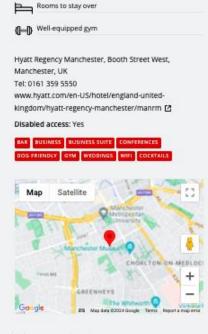

## **Hyatt Regency Hotel Manchester**

\*\*\*\*

HOTEL

The Hyatt Regency hotel is one of the most highly rated hotels in Manchester, with incredible views of the city and University Green from the rooms on the higher floors. 212 rooms are decked out in a modern style, all with floor-to-ceiling windows and king beds.

You'll find everything you need here to make a stay comfortable, with dedicated workspaces and Nespresso machines in every room to get you ready for your workout in the hotel's own gym.

SEE THE ROOMS

Just south of Manchester city centre, the hotel is placed ideally for access to the University, but equally close to the city's theatres, galleries and museums – like the Whitworth Art Gallery.