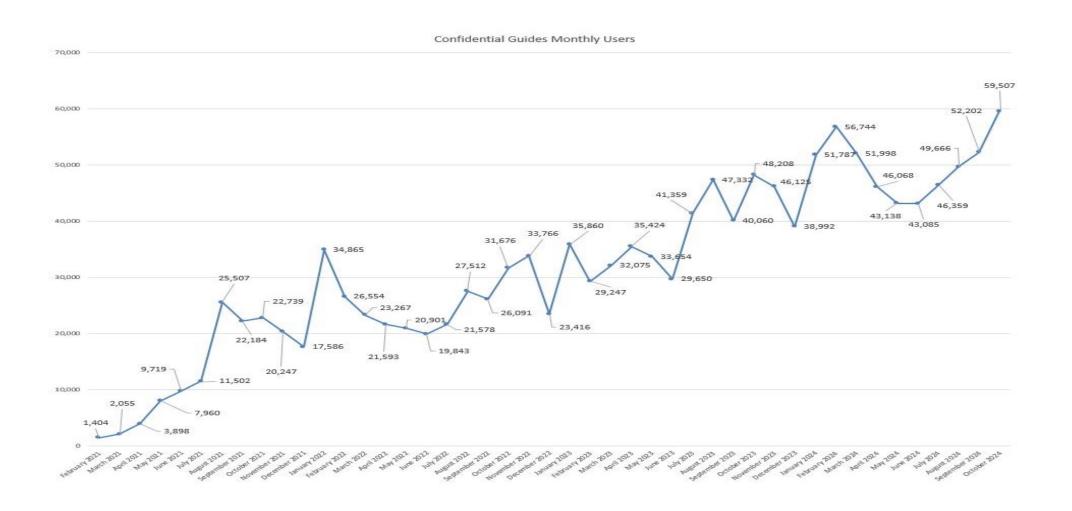

identials.com         X         ● unlockmanchester.com         X         ● manchestersfinest.com         X         ● ilovemanchester.com         X         Compare           Visits         Unique Visitors         Purchase Conversion □         Pages / Visit         Avg. Visit Duration         Bounce Rate           65.4K ↑15.8%         43.2K ↑55.95%         □         2 ↑14.15%         05:03 ↓35.94%         63.24% ↓18.01%           104.7K ↑0.56%         60.8K ↑13.41%         □         1.5 ↓19.24%         08:47 ↓7.71%         74.88% ↑8.11%           926 ↑100%         868 ↑100%         □         4 ↑100%         00:03 ↑100%         n/a           77.6K ↓11.85%         60.3K ↓17%         □         1.4 ↑4.68%         07:14 ↑41.83%         69.76% ↓14.95% |



# Confidential Guides readership growth





# What is a premium entry on Confidential Guides

Confidential Guides features over 1,500 curated entries, showcasing the best that the North has to offer, from restaurants and hotels to shops and attractions.

A premium entry on Confidential Guides elevates your business to the top 20% of searches, significantly boosting page views and bookings. We achieve this by including your business in our high-traffic guide lists, such as 'The best restauarnts in Manchester,' which attracts visitors searching for these popular terms on Google.

Additionally, we drive traffic to your page through our partnerships with hotels and Manchester Central, bringing you visitors outside of the region who may not have heard of you before. Your business will be prioritised on our website, appearing in the t