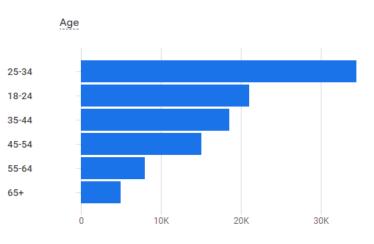

18-24

25-34

45-54

## Urban Intelligents.

AB, 18–30, educated, starting out in life, first careerists with good disposable income, living in city centre, full time professional, partner, no children.

# **Urban Colonists.**

AB, 25–44, professional, partnered. Younger, high-achieving professionals, enjoying a cosmopolitan lifestyle in a gentrified urban environment.

# Original Suburbs.

BC1, 35–54, affluent blue collar worker, practical and enterprising.

# Cultural Leaders.

AB, 35–54, stable and successful on their careers, substantial equity and high individual net worth.