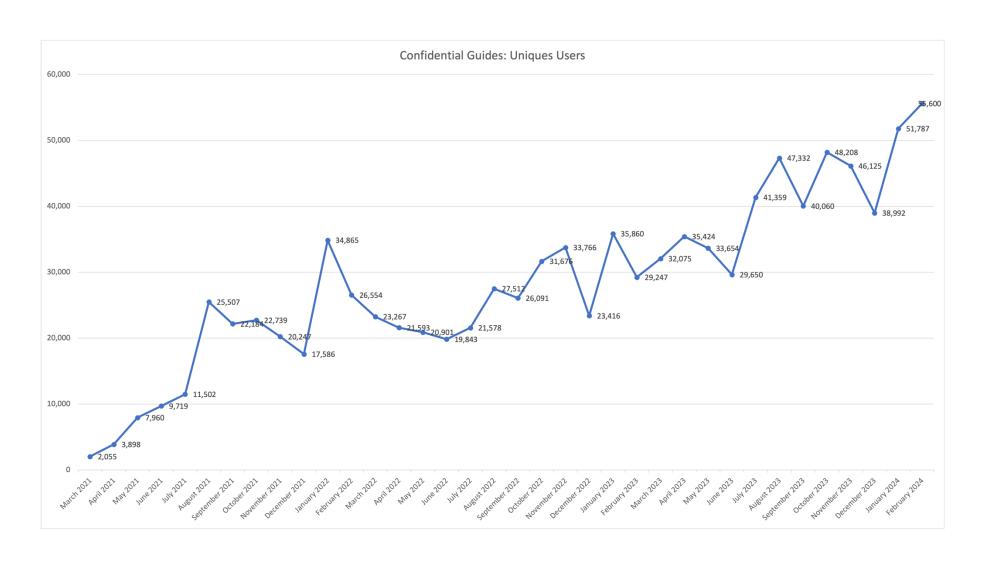

identials.com         X         ● unlockmanchester.com         X         ● manchestersfinest.com         X         ● ilovemanchester.com         X         Compare           Visits         Unique Visitors         Purchase Conversion □         Pages / Visit         Avg. Visit Duration         Bounce Rate           65.4K ↑15.8%         43.2K ↑55.95%         □         2 ↑14.15%         05:03 ↓35.94%         63.24% ↓18.01%           104.7K ↑0.56%         60.8K ↑13.41%         □         1.5 ↓19.24%         08:47 ↓7.71%         74.88% ↑8.11%           926 ↑100%         868 ↑100%         □         4 ↑100%         00:03 ↑100%         n/a           77.6K ↓11.85%         60.3K ↓17%         □         1.4 ↑4.68%         07:14 ↑41.83%         69.76% ↓14.95% |



# Confidential Guides Readership Growth





## What is a Premium Entry?

Confidential Guides features over 1,500 curated entries, showcasing the best that the North has to offer—from restaurants and hotels to shops and attractions.

A premium entry on Confidential Guides elevates your business to the top 20% of searches on the site, significantly boosting page views and bookings. We achieve this by including your business in our high-traffic lists, such as 'The Best Restaurants in Manchester,' which attracts page visitors that are searching for these popular terms on Google.

Additionally, we drive traffic to your page through our partnerships with hotels and Manchester Central, bringing new visitors outside of the region who may not have heard of you before. Your business will be prioritised on our website, appearing in the top