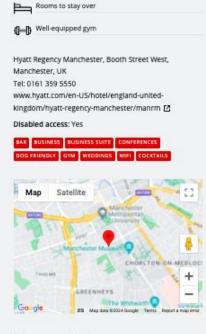

## Hotel partnership breakdown

The Confidential Guides table toppers and business cards with QR code are now in over 40 hotels across the North.

This equates to over 6,000 bedrooms with guests looking for somewhere to eat and drink.

The QR code links to the relevant home pages on the website and as a premium client your entry will be in the top 20% of searches.

HOME > HOTELS > HYATT REGENCY HOTEL MANCHESTER

## **Hyatt Regency Hotel Manchester**

\*\*\*\*

The Hyatt Regency hotel is one of the most highly rated hotels in Manchester, with incredible views of the city and University Green from the rooms on the higher floors, 212 rooms are decked out in a modern style, all with floor-to-ceiling windows and king beds.