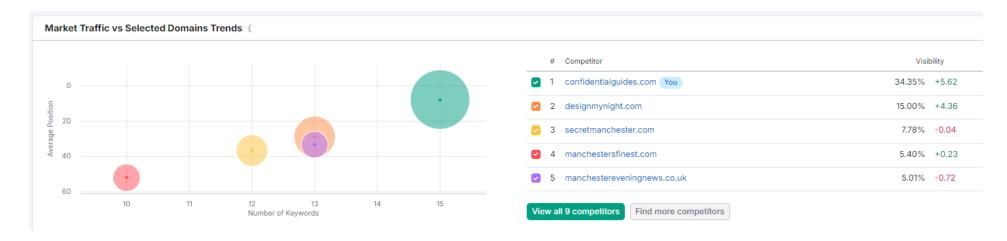

# Website Visitors & Market Traffic

| Root domain 🗸         | Root domain N                                                 | ,                                                                                                                                                                                        | Root domain 🗸                                                                                                                                                                                                                                                                                                                       | Root domain 🗸                                                                                                                                                                                                                                                                                                                                                                                                                                            |                                                                                                                                                                                                                                                                                                                                                                                                                                                                                                                                                                                                     |                                                                                                                                                                                                                                                                                                                                                                                                                                                                                                                                                                                                                                                                                                                                                                                                   |
|-----------------------|---------------------------------------------------------------|------------------------------------------------------------------------------------------------------------------------------------------------------------------------------------------|-------------------------------------------------------------------------------------------------------------------------------------------------------------------------------------------------------------------------------------------------------------------------------------------------------------------------------------|----------------------------------------------------------------------------------------------------------------------------------------------------------------------------------------------------------------------------------------------------------------------------------------------------------------------------------------------------------------------------------------------------------------------------------------------------------|-----------------------------------------------------------------------------------------------------------------------------------------------------------------------------------------------------------------------------------------------------------------------------------------------------------------------------------------------------------------------------------------------------------------------------------------------------------------------------------------------------------------------------------------------------------------------------------------------------|---------------------------------------------------------------------------------------------------------------------------------------------------------------------------------------------------------------------------------------------------------------------------------------------------------------------------------------------------------------------------------------------------------------------------------------------------------------------------------------------------------------------------------------------------------------------------------------------------------------------------------------------------------------------------------------------------------------------------------------------------------------------------------------------------|
| × onfidentials.com    | × unlockman                                                   | nchester.com X                                                                                                                                                                           | manchestersfinest.com                                                                                                                                                                                                                                                                                                               | ×   o ilovemanchester.com                                                                                                                                                                                                                                                                                                                                                                                                                                | × Compare                                                                                                                                                                                                                                                                                                                                                                                                                                                                                                                                                                                           | Clear                                                                                                                                                                                                                                                                                                                                                                                                                                                                                                                                                                                                                                                                                                                                                                                             |
| Visits                | Unique Visitors                                               | Purchase Conversion 🖵                                                                                                                                                                    | Pages / Visit                                                                                                                                                                                                                                                                                                                       | Avg. Visit Duration                                                                                                                                                                                                                                                                                                                                                                                                                                      | Bounce Rate                                                                                                                                                                                                                                                                                                                                                                                                                                                                                                                                                                                         |                                                                                                                                                                                                                                                                                                                                                                                                                                                                                                                                                                                                                                                                                                                                                                                                   |
| 65.4K ↑15.8%          | 43.2K ↑55.95%                                                 | 0                                                                                                                                                                                        | 2 14.15%                                                                                                                                                                                                                                                                                                                            | 05:03 ↓35.94%                                                                                                                                                                                                                                                                                                                                                                                                                                            | 63.24% ↓18.01%                                                                                                                                                                                                                                                                                                                                                                                                                                                                                                                                                                                      |                                                                                                                                                                                                                                                                                                                                                                                                                                                                                                                                                                                                                                                                                                                                                                                                   |
| 104.7K ↑0.56%         | 60.8K ↑13.41%                                                 | 0                                                                                                                                                                                        | 1.5 ↓19.24%                                                                                                                                                                                                                                                                                                                         | 08:47 <b>√7.71</b> %                                                                                                                                                                                                                                                                                                                                                                                                                                     | 74.88% <b>↑8.11%</b>                                                                                                                                                                                                                                                                                                                                                                                                                                                                                                                                                                                |                                                                                                                                                                                                                                                                                                                                                                                                                                                                                                                                                                                                                                                                                                                                                                                                   |
| 926 ↑100%             | 868 ↑100%                                                     | 0                                                                                                                                                                                        | 4 ↑100%                                                                                                                                                                                                                                                                                                                             | 00:03 ↑100%                                                                                                                                                                                                                                                                                                                                                                                                                                              | n/a                                                                                                                                                                                                                                                                                                                                                                                                                                                                                                                                                                                                 |                                                                                                                                                                                                                                                                                                                                                                                                                                                                                                                                                                                                                                                                                                                                                                                                   |
| 77.6K <b>↓11.85</b> % | 60.3K <b>↓17</b> %                                            | 0                                                                                                                                                                                        | 1.4 ↑4.68%                                                                                                                                                                                                                                                                                                                          | 07:14 141.83%                                                                                                                                                                                                                                                                                                                                                                                                                                            | 69.76% ↓14.95%                                                                                                                                                                                                                                                                                                                                                                                                                                                                                                                                                                                      |                                                                                                                                                                                                                                                                                                                                                                                                                                                                                                                                                                                                                                                                                                                                                                                                   |
| 101.5K ↑69.55%        | 94.4K ↑63.46%                                                 | 0                                                                                                                                                                                        | 1.1 ↑2.22%                                                                                                                                                                                                                                                                                                                          | 03:20 ↑244.83%                                                                                                                                                                                                                                                                                                                                                                                                                                           | 93.46% <b>1.2%</b>                                                                                                                                                                                                                                                                                                                                                                                                                                                                                                                                                                                  |                                                                                                                                                                                                                                                                                                                                                                                                                                                                                                                                                                                                                                                                                                                                                                                                   |
|                       | Visits  65.4K ↑15.8%  104.7K ↑0.56%  926 ↑100%  77.6K ↓11.85% | Visits       Unique Visitors         65.4K ↑15.8%       43.2K ↑55.95%         104.7K ↑0.56%       60.8K ↑13.41%         926 ↑100%       868 ↑100%         77.6K ↓11.85%       60.3K ↓17% | X       Confidentials.com       X       ● unlockmanchester.com       X         Visits       Unique Visitors       Purchase Conversion □         65.4K ↑15.8%       43.2K ↑55.95%       ⊕         104.7K ↑0.56%       60.8K ↑13.41%       ⊕         926 ↑100%       868 ↑100%       ⊕         77.6K ↓11.85%       60.3K ↓17%       ⊕ | X       ● confidentials.com       X       ● unlockmanchester.com       X       ● manchestersfinest.com         Visits       Unique Visitors       Purchase Conversion □       Pages / Visit         65.4K ↑15.8%       43.2K ↑55.95%       ⊕       2 ↑14.15%         104.7K ↑0.56%       60.8K ↑13.41%       ⊕       1.5 ↓19.24%         926 ↑100%       868 ↑100%       ⊕       4 ↑100%         77.6K ↓11.85%       60.3K ↓17%       ⊕       1.4 ↑4.68% | X       ● confidentials.com       X       ● unlockmanchester.com       X       ● manchestersfinest.com       X       ● ilovemanchester.com         Visits       Unique Visitors       Purchase Conversion □       Pages / Visit       Avg. Visit Duration         65.4K ↑15.8%       43.2K ↑55.95%       ⊕       2 ↑14.15%       05:03 ↓35.94%         104.7K ↑0.56%       60.8K ↑13.41%       ⊕       1.5 ↓19.24%       08:47 ↓7.71%         926 ↑100%       868 ↑100%       ⊕       4 ↑100%       00:03 ↑100%         77.6K ↓11.85%       60.3K ↓17%       ⊕       1.4 ↑4.68%       07:14 ↑41.83% | X         ● confidentials.com         X         ● unlockmanchester.com         X         ● manchestersfinest.com         X         ● ilovemanchester.com         X         Compare           Visits         Unique Visitors         Purchase Conversion □         Pages / Visit         Avg. Visit Duration         Bounce Rate           65.4K ↑15.8%         43.2K ↑55.95%         □         2 ↑14.15%         05:03 ↓35.94%         63.24% ↓18.01%           104.7K ↑0.56%         60.8K ↑13.41%         □         1.5 ↓19.24%         08:47 ↓7.71%         74.88% ↑8.11%           926 ↑100%         868 ↑100%         □         4 ↑100%         00:03 ↑100%         n/a           77.6K ↓11.85%         60.3K ↓17%         □         1.4 ↑4.68%         07:14 ↑41.83%         69.76% ↓14.95% |