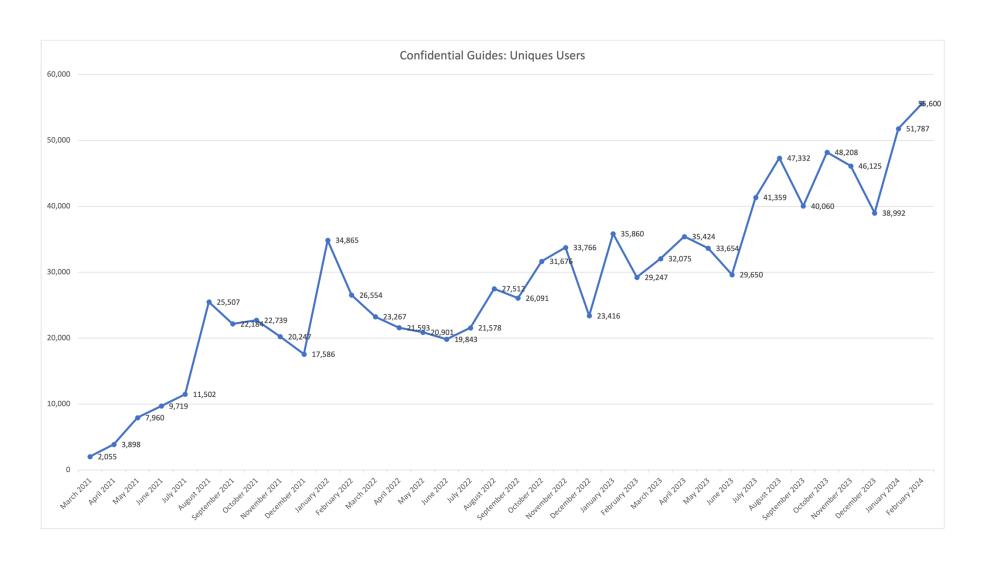

dentials.com         X         ● unlockmanchester.com         X         ● manchestersfinest.com         X         ● ilovemanchester.com         X         Compare           Visits         Unique Visitors         Purchase Conversion □         Pages / Visit         Avg. Visit Duration         Bounce Rate           65.4K ↑15.8%         43.2K ↑55.95%         □         2 ↑14.15%         05:03 ↓35.94%         63.24% ↓18.01%           104.7K ↑0.56%         60.8K ↑13.41%         □         1.5 ↓19.24%         08:47 ↓7.71%         74.88% ↑8.11%           926 ↑100%         868 ↑100%         □         4 ↑100%         00:03 ↑100%         n/a           77.6K ↓11.85%         60.3K ↓17%         □         1.4 ↑4.68%         07:14 ↑41.83%         69.76% ↓14.95% |



## Confidential Guides Readership Growth





### What is a Premium Entry?

Confidential Guides features over 1,500 curated entries, showcasing the best that the North has to offer—from restaurants and hotels to shops and attractions.

A premium entry on Confidential Guides elevates your business to the top 20% of searches on the site, significantly boosting page views and bookings. We achieve this by including your business in our high-traffic lists, such as 'The Best Restaurants in Manchester,' which attracts page visitors that are searching for these popular terms on Google.

Additionally, we drive traffic to your page through our partnerships with hotels and Manchester Central, bringing new visitors outside of the region who may not have heard of you before. Your business will be prioritised on our website, appearing in the to