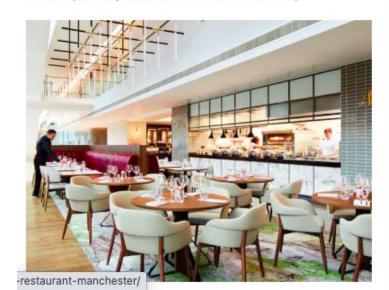

#### Recommended

Oxford Road RESTAURANT - INDIAN

style cooking shot through with

Premium entries include access to selected hotel & things to do entries through their 'recommended sections'