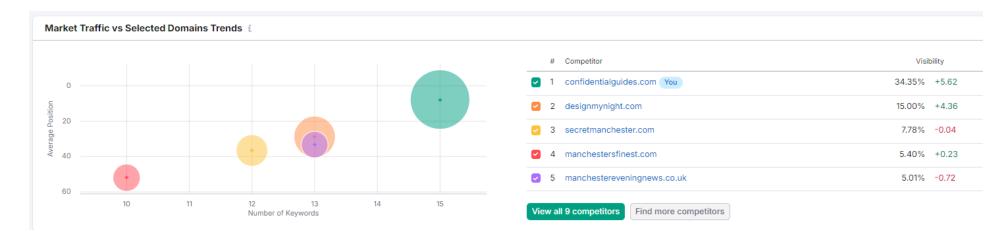

## Website Visitors & Market Traffic

| Root domain 🗸         | Root domain N                                                 | ,                                                                                                                                                                                        | Root domain 🗸                                                                                                                                                                                                                                                                                                                       | Root domain 🗸                                                                                                                                                                                                                                                                                                                                                                                                                                            |                                                                                                                                                                                                                                                                                                                                                                                                                                                                                                                                                                                                     |                                                                                                                                                                                                                                                                                                                                                                                                                                                                                                                                                                                                                                                                                                                                                                                                   |
|-----------------------|---------------------------------------------------------------|------------------------------------------------------------------------------------------------------------------------------------------------------------------------------------------|-------------------------------------------------------------------------------------------------------------------------------------------------------------------------------------------------------------------------------------------------------------------------------------------------------------------------------------|----------------------------------------------------------------------------------------------------------------------------------------------------------------------------------------------------------------------------------------------------------------------------------------------------------------------------------------------------------------------------------------------------------------------------------------------------------|-----------------------------------------------------------------------------------------------------------------------------------------------------------------------------------------------------------------------------------------------------------------------------------------------------------------------------------------------------------------------------------------------------------------------------------------------------------------------------------------------------------------------------------------------------------------------------------------------------|---------------------------------------------------------------------------------------------------------------------------------------------------------------------------------------------------------------------------------------------------------------------------------------------------------------------------------------------------------------------------------------------------------------------------------------------------------------------------------------------------------------------------------------------------------------------------------------------------------------------------------------------------------------------------------------------------------------------------------------------------------------------------------------------------|
| × onfidentials.com    | × unlockman                                                   | nchester.com X                                                                                                                                                                           | manchestersfinest.com                                                                                                                                                                                                                                                                                                               | ×   o ilovemanchester.com                                                                                                                                                                                                                                                                                                                                                                                                                                | × Compare                                                                                                                                                                                                                                                                                                                                                                                                                                                                                                                                                                                           | Clear                                                                                                                                                                                                                                                                                                                                                                                                                                                                                                                                                                                                                                                                                                                                                                                             |
| Visits                | Unique Visitors                                               | Purchase Conversion 🖵                                                                                                                                                                    | Pages / Visit                                                                                                                                                                                                                                                                                                                       | Avg. Visit Duration                                                                                                                                                                                                                                                                                                                                                                                                                                      | Bounce Rate                                                                                                                                                                                                                                                                                                                                                                                                                                                                                                                                                                                         |                                                                                                                                                                                                                                                                                                                                                                                                                                                                                                                                                                                                                                                                                                                                                                                                   |
| 65.4K ↑15.8%          | 43.2K ↑55.95%                                                 | 0                                                                                                                                                                                        | 2 14.15%                                                                                                                                                                                                                                                                                                                            | 05:03 ↓35.94%                                                                                                                                                                                                                                                                                                                                                                                                                                            | 63.24% ↓18.01%                                                                                                                                                                                                                                                                                                                                                                                                                                                                                                                                                                                      |                                                                                                                                                                                                                                                                                                                                                                                                                                                                                                                                                                                                                                                                                                                                                                                                   |
| 104.7K ↑0.56%         | 60.8K ↑13.41%                                                 | 0                                                                                                                                                                                        | 1.5 ↓19.24%                                                                                                                                                                                                                                                                                                                         | 08:47 <b>√7.71</b> %                                                                                                                                                                                                                                                                                                                                                                                                                                     | 74.88% <b>↑8.11%</b>                                                                                                                                                                                                                                                                                                                                                                                                                                                                                                                                                                                |                                                                                                                                                                                                                                                                                                                                                                                                                                                                                                                                                                                                                                                                                                                                                                                                   |
| 926 ↑100%             | 868 ↑100%                                                     | 0                                                                                                                                                                                        | 4 ↑100%                                                                                                                                                                                                                                                                                                                             | 00:03 ↑100%                                                                                                                                                                                                                                                                                                                                                                                                                                              | n/a                                                                                                                                                                                                                                                                                                                                                                                                                                                                                                                                                                                                 |                                                                                                                                                                                                                                                                                                                                                                                                                                                                                                                                                                                                                                                                                                                                                                                                   |
| 77.6K <b>↓11.85</b> % | 60.3K <b>↓17</b> %                                            | 0                                                                                                                                                                                        | 1.4 ↑4.68%                                                                                                                                                                                                                                                                                                                          | 07:14 141.83%                                                                                                                                                                                                                                                                                                                                                                                                                                            | 69.76% ↓14.95%                                                                                                                                                                                                                                                                                                                                                                                                                                                                                                                                                                                      |                                                                                                                                                                                                                                                                                                                                                                                                                                                                                                                                                                                                                                                                                                                                                                                                   |
| 101.5K ↑69.55%        | 94.4K ↑63.46%                                                 | 0                                                                                                                                                                                        | 1.1 ↑2.22%                                                                                                                                                                                                                                                                                                                          | 03:20 ↑244.83%                                                                                                                                                                                                                                                                                                                                                                                                                                           | 93.46% <b>1.2%</b>                                                                                                                                                                                                                                                                                                                                                                                                                                                                                                                                                                                  |                                                                                                                                                                                                                                                                                                                                                                                                                                                                                                                                                                                                                                                                                                                                                                                                   |
|                       | Visits  65.4K ↑15.8%  104.7K ↑0.56%  926 ↑100%  77.6K ↓11.85% | Visits       Unique Visitors         65.4K ↑15.8%       43.2K ↑55.95%         104.7K ↑0.56%       60.8K ↑13.41%         926 ↑100%       868 ↑100%         77.6K ↓11.85%       60.3K ↓17% | X       Confidentials.com       X       ● unlockmanchester.com       X         Visits       Unique Visitors       Purchase Conversion □         65.4K ↑15.8%       43.2K ↑55.95%       ⊕         104.7K ↑0.56%       60.8K ↑13.41%       ⊕         926 ↑100%       868 ↑100%       ⊕         77.6K ↓11.85%       60.3K ↓17%       ⊕ | X       ● confidentials.com       X       ● unlockmanchester.com       X       ● manchestersfinest.com         Visits       Unique Visitors       Purchase Conversion □       Pages / Visit         65.4K ↑15.8%       43.2K ↑55.95%       ⊕       2 ↑14.15%         104.7K ↑0.56%       60.8K ↑13.41%       ⊕       1.5 ↓19.24%         926 ↑100%       868 ↑100%       ⊕       4 ↑100%         77.6K ↓11.85%       60.3K ↓17%       ⊕       1.4 ↑4.68% | X       ● confidentials.com       X       ● unlockmanchester.com       X       ● manchestersfinest.com       X       ● ilovemanchester.com         Visits       Unique Visitors       Purchase Conversion □       Pages / Visit       Avg. Visit Duration         65.4K ↑15.8%       43.2K ↑55.95%       ⊕       2 ↑14.15%       05:03 ↓35.94%         104.7K ↑0.56%       60.8K ↑13.41%       ⊕       1.5 ↓19.24%       08:47 ↓7.71%         926 ↑100%       868 ↑100%       ⊕       4 ↑100%       00:03 ↑100%         77.6K ↓11.85%       60.3K ↓17%       ⊕       1.4 ↑4.68%       07:14 ↑41.83% | X         ● confidentials.com         X         ● unlockmanchester.com         X         ● manchestersfinest.com         X         ● ilovemanchester.com         X         Compare           Visits         Unique Visitors         Purchase Conversion □         Pages / Visit         Avg. Visit Duration         Bounce Rate           65.4K ↑15.8%         43.2K ↑55.95%         □         2 ↑14.15%         05:03 ↓35.94%         63.24% ↓18.01%           104.7K ↑0.56%         60.8K ↑13.41%         □         1.5 ↓19.24%         08:47 ↓7.71%         74.88% ↑8.11%           926 ↑100%         868 ↑100%         □         4 ↑100%         00:03 ↑100%         n/a           77.6K ↓11.85%         60.3K ↓17%         □         1.4 ↑4.68%         07:14 ↑41.83%         69.76% ↓14.95% |