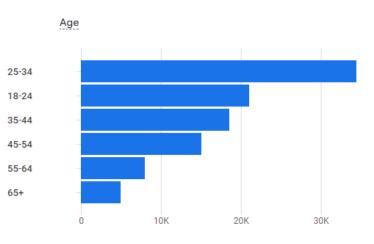

18-24

25-34

45-54

## Urban Intelligents.

AB, 18–30, educated, starting out in life, first careerists with good disposable income, living in city centre, full time professional, partner, no children.

## **Urban Colonists.**

AB, 25–44, professional, partnered. Younger, high-achieving professionals, enjoying a cosmopolitan lifestyle in a gentrified urban environment.

## Original Suburbs.

BC1, 35–54, affluent blue collar worker, practical and enterprising.

## Cultural Leaders.

AB, 35–54, stable and successful on their careers, substantial equity and high individual net worth.