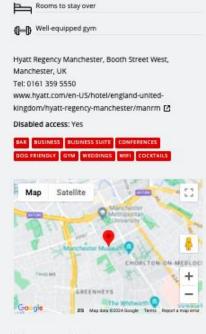

## Hotel partnership breakdown

The Confidential Guides table toppers and business cards with QR code are now in over 40 hotels across the North.

This equates to over 6,000 bedrooms with guests looking for somewhere to eat and drink.

The QR code links to the relevant home pages on the website and as a premium client your entry will be in the top 20% of searches.

HOME > HOTELS > HYATT REGENCY HOTEL MANCHESTER

### **Hyatt Regency Hotel Manchester**

\*\*\*\*

The Hyatt Regency hotel is one of the most highly rated hotels in Manchester, with incredible views of the city and University Green from the rooms on the higher floors, 212 rooms are decked out in a modern style, all with floor-to-ceiling windows and king beds.

You'll find everything you need here to make a stay comfortable, with dedicated workspaces and Nespresso machines in every room to get you ready for your workout in the hotel's own gym.

SEE THE ROOMS

just south of Manchester city centre, the hotel is placed ideally for access to the University, but equally close to the city's theatres, galleries and museums - like the Whitworth Art Gallery.