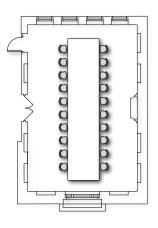

# ROOMS FOR ANY EVENT

# ROOM CAPACITIES

| SUITE                | THEATRE | CABARET | BOARDROOM | BANQUETING | DRINKS RECEPTION |
|----------------------|---------|---------|-----------|------------|------------------|
| GOULBURN             | 350     | 128     | 50        | 192        | 400              |
| GOULBURN LODGE       | 140     | 72      | 40        | 108        | 160              |
| MUSEUM               | 140     | 48      | 50        | 72         | 100              |
| GALLERY              | 140     | 48      | 50        | 72         | 100              |
| DRAWING ROOM         | 50      | 32      | 24        | 48         | 50               |
| CLUB ROOM            | 50      | 32      | 24        | 48         | 50               |
| LOUNGE               | 50      | 32      | 15        | 48         | 50               |
| LIBRARY              | 50      | 32      | 24        | 48         | 50               |
| STUDY                | 50      | 32      | 24        | 48         | 50               |
| TOWNS                | 50      | 32      | 22        | 48         | 50               |
| GARDEN COURT         |         | 54      | 30        | 108        | 120              |
| JOHN RYLANDS TERRACE | -       | -       | -         | 408        | 500              |
| ROOF GARDEN          | -       | -       | -         | -          | -                |