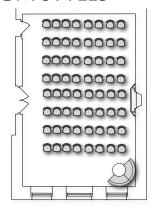

# ROOM CAPACITIES

| SUITE                | THEATRE | CABARET | BOARDROOM | BANQUETING | DRINKS RECEPTION |
|----------------------|---------|---------|-----------|------------|------------------|
| GOULBURN             | 350     | 128     | 50        | 192        | 400              |
| GOULBURN LODGE       | 140     | 72      | 40        | 108        | 160              |
| MUSEUM               | 140     | 48      | 50        | 72         | 100              |
| GALLERY              | 140     | 48      | 50        | 72         | 100              |
| DRAWING ROOM         | 50      | 32      | 24        | 48         | 50               |
| CLUB ROOM            | 50      | 32      | 24        | 48         | 50               |
| LOUNGE               | 50      | 32      | 15        | 48         | 50               |
| LIBRARY              | 50      | 32      | 24        | 48         | 50               |
| STUDY                | 50      | 32      | 24        | 48         | 50               |
| TOWNS                | 50      | 32      | 22        | 48         | 50               |
| GARDEN COURT         |         | 54      | 30        | 108        | 120              |
| JOHN RYLANDS TERRACE | -       | -       | -         | 408        | 500              |
| ROOF GARDEN          | -       | -       | -         | -          | -                |